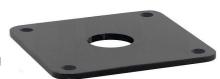

## Domino Marble Base, Medium 1A19407270

Elevate your home decor with our exquisite Domino Marble Medium Base Stand. With a Product Dimension of 14" x 14" x 3" this stand combines the timeless beauty of marble with a modern design. Its sturdy construction provides stability and durability, while the sleek, minimalist design effortlessly complements any interior style. This versatile and visually stunning marble base stand adds a touch of sophistication to your space.

• Domino Medium Marble Base

· Fits Domino medium Stand

• Product Dimensions: 14" x 14" x 3" / 356 x 356 x 77 mm

• Product Weight: 5 lb / 2.3 kg

• Box Dimensions: 14" x 14" x 3" / 356 x 356 x 77 mm

• Box Weight: 10 lb / 4.6 kg