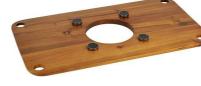

## Domino Rectangle Induction Platform ONLY, Wood 1A19406TDR

Upgrade your kitchen with the timeless beauty and practicality of our Domino Wood Rectangle Induction Platform. Easily converts into an induction platform/stand with magnets to hold the chafer secure. It is the perfect combination of elegance and functionality. Its precise design accommodates most induction cookers, ensuring stability and safety during your culinary adventures. Cooking just got a whole lot better!

- Domino Wood Rectangle Induction Platform
- · Easily converts Domino rectangle stand into induction platform/stand
- · Magnets to hold chafer secure
- · Platform only, Heater and Stand sold separately
- Platform dimensions: 24" x 13.75" x 1" / 607 x 350 x 26 mm
- Platform weight: 4 lbs / 1.8 kg
- Box dimensions: 26" x 17" x 3" / 661 x 432 x 77 mm
- Box Weight: 6 lbs / 2.8 kg