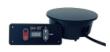

## Domino Square Induction Platform Set for Artisan, Wood 1A19405AWSET

The Domino Square Induction Platform Set offers a practical and beautiful addition to any kitchen. Designed with high-quality Acacia Wood, it features a flush-mounted induction heater for easy and safe use. This low-energy induction heater contributes to energy-saving cooking.

- · Complete Domino induction stand
- · Low energy Induction heater
- Includes the Domino #1A19405090 stand
- · Induction heater is flush mounted into this platform
- Made of Acacia Wood
- Product Dimensions: 14" x 14" x 4.5" / 356 x 356 x 115 mm
- Product Weight: 8 lb / 3.7 kg
- Box Dimensions: 16" x 16" x 7" / 407 x 407 x 178 mm
- Box Weight: 10 lb / 4.6 kg