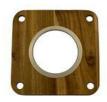

## Domino Square Induction Platform Set for Artisan, Wood 1A19405AWSET

The Domino Square Induction Platform Set offers a practical and beautiful addition to any kitchen. Designed with high-quality Acacia Wood, it features a flush-mounted induction heater for easy and safe use. This low-energy induction heater contributes to energy-saving cooking.

- · Complete Domino induction stand
- · Low energy Induction heater
- Includes the Domino #1A19405090 stand
- · Induction heater is flush mounted into this platform
- Made of Acacia Wood
- Product Dimensions: 14" x 14" x 4.5" / 356 x 356 x 115 mm
- Product Weight: 8 lb / 3.7 kg
- Box Dimensions: 16" x 16" x 7" / 407 x 407 x 178 mm
- Box Weight: 10 lb / 4.6 kg

1A19405AWB

1AIW110AC

Domino Square Induction Wood Platform for Smart Induction Warmer for Flush Mounting Artisan