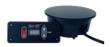

## Domino Square Induction Platform Set for Artisan, Black Wood 1A19405AWBSET

Domino Artisan Square Induction Platform Set offers innovative, durable, and low-energy heating for artisan creations, featuring an elegant black wood platform, 18/10 stainless steel frame, and silicone anti-skid pad.

Domino Artisan Square Induction Platform Set

Domino square black wood platform

Silicone anti-skid pad

Super low energy Induction warmer

18/10 quality stainless steel

Stand Dimensions 14" x 14" x 4.5" / 356 x 356 x 115 mm

1AIW110AC Smart Induction Warmer for Flush Mounting 1A19405ABB

Domino Square Black Wood Platform for Artisan