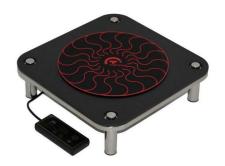

## Domino Square Induction Platform Set for Artisan, Black Wood 1A19405AWBSET

Domino Artisan Square Induction Platform Set offers innovative, durable, and low-energy heating for artisan creations, featuring an elegant black wood platform, 18/10 stainless steel frame, and silicone anti-skid pad.

Domino Artisan Square Induction Platform Set

Domino square black wood platform

Silicone anti-skid pad

Super low energy Induction warmer

18/10 quality stainless steel

Stand Dimensions 14" x 14" x 4.5" / 356 x 356 x 115 mm