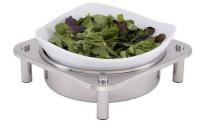

## Medium Single Bowl Cold Display Set 1A1940581NSF

Experience the Medium Single Bowl Cold Display Set, made of cast aluminum with an NSF coating, self-chilling, and durable 18/10 stainless steel frame. Connectable legs allow for unique settings.

- The bowl is cast aluminum with an NSF coating
- The frame is solid 18/10 quality heavy gage stainless steel
- The pan that hold the included ice packs is also 18/10 stainless steel
- The legs can connect to other Domino stands to create a multiple setting
- · Self-chilling with no power
- Capacity 4 qt / 3.8 Ltr. each
- · Dish washer safe
- Product Dimensions: 14" x 14" x 8" / 356 x 356 x 204 mm
- Box Dimensions: 16" x 16" x 10" / 407 x 407 x 254 mm
- Box Weight: 15 lb / 6.8 kg