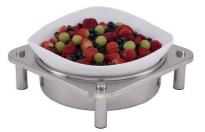

## Medium Single Bowl Cold Display Set 1A1940581NSF

Experience the Medium Single Bowl Cold Display Set, made of cast aluminum with an NSF coating, self-chilling, and durable 18/10 stainless steel frame. Connectable legs allow for unique settings.

- The bowl is cast aluminum with an NSF coating
- The frame is solid 18/10 quality heavy gage stainless steel
- The pan that hold the included ice packs is also 18/10 stainless steel
- The legs can connect to other Domino stands to create a multiple setting
- · Self-chilling with no power
- Capacity 4 qt / 3.8 Ltr. each
- · Dish washer safe
- Product Dimensions: 14" x 14" x 8" / 356 x 356 x 204 mm
- Box Dimensions: 16" x 16" x 10" / 407 x 407 x 254 mm
- Box Weight: 15 lb / 6.8 kg