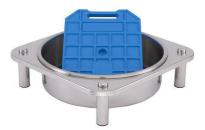

## **Included Accessories**

BY FOH

1A11402 The Medium Round Water Pan, Stainless Steel

Cold Display Ice Pack

1A19405090 Medium Domino 3.5" Dish Stand

1ASBW19405 Domino Dish, NSF Coated Aluminum, Medium