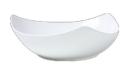

## Medium Single Bowl Cold Display Set 1A1940581NSF

Experience the Medium Single Bowl Cold Display Set, made of cast aluminum with an NSF coating, self-chilling, and durable 18/10 stainless steel frame. Connectable legs allow for unique settings.

- The bowl is cast aluminum with an NSF coating
- The frame is solid 18/10 quality heavy gage stainless steel
- The pan that hold the included ice packs is also 18/10 stainless steel
- The legs can connect to other Domino stands to create a multiple setting
- · Self-chilling with no power
- Capacity 4 qt / 3.8 Ltr. each
- · Dish washer safe
- Product Dimensions: 14" x 14" x 8" / 356 x 356 x 204 mm
- Box Dimensions: 16" x 16" x 10" / 407 x 407 x 254 mm
- Box Weight: 15 lb / 6.8 kg