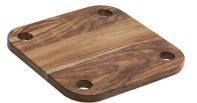

## Domino Wooden Base, Medium 1A19405270

Add a touch of organic charm to your interior with our medium-sized Domino wooden base. Crafted from Acacia hardwood, it guarantees stability when you're going for a taller Domino frame. Fits all Domino small frames like a dream!

- Domino Medium square wood base
- Fits all Domino small frames
- · Holds legs secure when Going tall with a Domino frame
- Adds a nice natural organic feel in a contemporary way.
- Made of Acacia hard wood
- Product Dimensions: 14" x 14" x .5" / 356 x 356 x 13 mm
- Product Weight: 2.2 lb / 1 kg
- Box Dimensions: 16" x 16" x 3" / 407 x 407 x 77 mm
- Box Weight: 4 lb / 1.8 kg