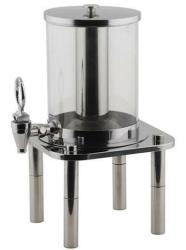

## Domino Beverage Dispenser 1A19403180

Impress guests with the Domino Beverage Dispenser, a 1 gal, 18/10 stainless steel dispenser with a touchless faucet, stainless ice core, and durable acrylic solid cast jar.

- Domino Beverage Dispenser
- 18/10 quality stainless steel
- Capacity 1 gal / 3.8 Ltr.
- · Standard tap or touchless available
- Solid stainless steel faucet (easy to clean)
- · Stainless ice core
- · Acrylic sold cast jar
- · Acacia wood base
- Product Dimensions: 10" x 12.75" x 17.25" / 254 x 324 x 439 mm
- Product Weight: 11 lb / 5 kg
- Box Dimensions: 14" x 14" x 21" / 356 x 356 x 534 mm
- Box Weight: 17 lb / 7.7 kg