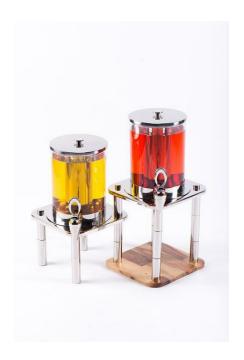

## Domino Beverage Dispenser 1A19403180

Impress guests with the Domino Beverage Dispenser, a 1 gal, 18/10 stainless steel dispenser with a touchless faucet, stainless ice core, and durable acrylic solid cast jar.

- Domino Beverage Dispenser
- 18/10 quality stainless steel
- Capacity 1 gal / 3.8 Ltr.
- · Standard tap or touchless available
- Solid stainless steel faucet (easy to clean)
- · Stainless ice core
- · Acrylic sold cast jar
- · Acacia wood base
- Product Dimensions: 10" x 12.75" x 17.25" / 254 x 324 x 439 mm
- Product Weight: 11 lb / 5 kg
- Box Dimensions: 14" x 14" x 21" / 356 x 356 x 534 mm
- Box Weight: 17 lb / 7.7 kg