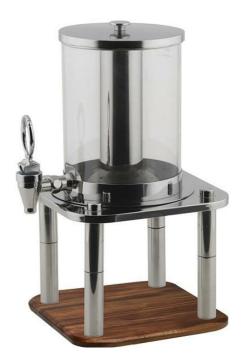

## Domino Beverage Dispenser 1A19403180

Impress guests with the Domino Beverage Dispenser, a 1 gal, 18/10 stainless steel dispenser with a touchless faucet, stainless ice core, and durable acrylic solid cast jar.

- Domino Beverage Dispenser
- 18/10 quality stainless steel
- Capacity 1 gal / 3.8 Ltr.
- · Standard tap or touchless available
- Solid stainless steel faucet (easy to clean)
- · Stainless ice core
- · Acrylic sold cast jar
- · Acacia wood base
- Product Dimensions: 10" x 12.75" x 17.25" / 254 x 324 x 439 mm
- Product Weight: 11 lb / 5 kg
- Box Dimensions: 14" x 14" x 21" / 356 x 356 x 534 mm
- Box Weight: 17 lb / 7.7 kg