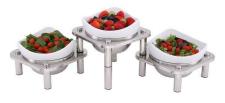

## Small Triple Bowl Cold Display Set 1A1940283NSF

Compact Small Triple Bowl Cold Display Set, made from cast aluminum with NSF coating, features 18/10 stainless steel frame, self-chilling, generous capacity, and multi-serving options.

- · The bowls are cast aluminum with an NSF coating
- The frames are solid 18/10 quality heavy gage stainless steel
- The pan that hold the ice under the bowl is also 18/10 stainless steel
- The legs can connect to other Domino stands to create a multiple setting
- · Self-chilling with no power
- · Can be set up to take much less space
- · Capacity 1.3 qt / 1.25 Ltr. each
- · All Dish washer safe
- Product Dimensions: 10" x 31" x 8" / 254 x 788 x 204 mm
- Product Weight: 21 lb / 9.6 kg
- Box Dimensions: 13" x 13" x 13" / 331 x 331 x 331 mm
- Box Weight: 22 lb / 10 kg