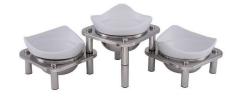

## Small Triple Bowl Cold Display Set 1A1940283NSF

Compact Small Triple Bowl Cold Display Set, made from cast aluminum with NSF coating, features 18/10 stainless steel frame, self-chilling, generous capacity, and multi-serving options.

- · The bowls are cast aluminum with an NSF coating
- The frames are solid 18/10 quality heavy gage stainless steel
- The pan that hold the ice under the bowl is also 18/10 stainless steel
- The legs can connect to other Domino stands to create a multiple setting
- · Self-chilling with no power
- · Can be set up to take much less space
- · Capacity 1.3 qt / 1.25 Ltr. each
- · All Dish washer safe
- Product Dimensions: 10" x 31" x 8" / 254 x 788 x 204 mm
- Product Weight: 21 lb / 9.6 kg
- Box Dimensions: 13" x 13" x 13" / 331 x 331 x 331 mm
- Box Weight: 22 lb / 10 kg