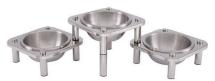

## **Included Accessories**

1A19402090 Small Domino 3.5" Dish Stand

1ASBW19403 Domino Dish, NSF Coated Aluminum, Small

1A12910001 Mini Full Size Water Pan, 18-10 Stainless Steel