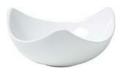

## Domino Small Bowl Medium Cold Display Set 1A1940282NSF

Domino Small Bowl Medium Cold Display Set features 18/10 stainless steel frames, ice pan, and cast aluminum bowls with NSF safety, self-chilling, and dishwasher-safe, 1.3 qt/1.25 Ltr. capacity.

- The bowls are cast aluminum with an NSF coating
- The frames are solid 18/10 quality heavy gage stainless steel
- The pan that hold the ice under the bowl is also 18/10 stainless steel
- The legs can connect to other Domino stands to create a multiple setting
- · Self-chilling with no power
- · Capacity 1.3 qt / 1.25 Ltr. each
- · All Dish washer safe
- Product Dimensions: 10" x 21" x 8" / 254 x 534 x 204 mm
- Product Weight: 13 lb / 5.9 kg
- Box Dimensions: 13" x 13" x 13" / 331 x 331 x 331 mm
- Box Weight: 17 lb / 7.7

## **Included Accessories**

1A19402090 Small Domino 3.5" Dish Stand

Domino Legs, Set of 4

1ASBW19403

Domino Dish, NSF Coated Aluminum, Small

1A12910001 Mini Full Size Water Pan, 18-10 Stainless Steel