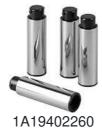

## **Included Accessories**

1A19402090 Small Domino 3.5" Dish Stand

Domino Legs, Set of 4

1ASBW19403

Domino Dish, NSF Coated Aluminum, Small

1A12910001 Mini Full Size Water Pan, 18-10 Stainless Steel