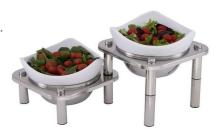

## Domino Small Bowl Medium Cold Display Set 1A1940282NSF

Domino Small Bowl Medium Cold Display Set features 18/10 stainless steel frames, ice pan, and cast aluminum bowls with NSF safety, self-chilling, and dishwasher-safe, 1.3 qt/1.25 Ltr. capacity.

- The bowls are cast aluminum with an NSF coating
- The frames are solid 18/10 quality heavy gage stainless steel
- The pan that hold the ice under the bowl is also 18/10 stainless steel
- The legs can connect to other Domino stands to create a multiple setting
- · Self-chilling with no power
- · Capacity 1.3 qt / 1.25 Ltr. each
- · All Dish washer safe
- Product Dimensions: 10" x 21" x 8" / 254 x 534 x 204 mm
- Product Weight: 13 lb / 5.9 kg
- Box Dimensions: 13" x 13" x 13" / 331 x 331 x 331 mm
- Box Weight: 17 lb / 7.7