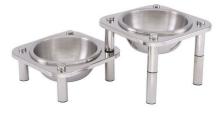

## **Included Accessories**

1A19402090 Small Domino 3.5" Dish Stand

Domino Legs, Set of 4

1ASBW19403

Domino Dish, NSF Coated Aluminum, Small

1A12910001 Mini Full Size Water Pan, 18-10 Stainless Steel