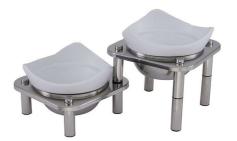

## Domino Small Bowl Medium Cold Display Set 1A1940282NSF

Domino Small Bowl Medium Cold Display Set features 18/10 stainless steel frames, ice pan, and cast aluminum bowls with NSF safety, self-chilling, and dishwasher-safe, 1.3 qt/1.25 Ltr. capacity.

- The bowls are cast aluminum with an NSF coating
- The frames are solid 18/10 quality heavy gage stainless steel
- The pan that hold the ice under the bowl is also 18/10 stainless steel
- The legs can connect to other Domino stands to create a multiple setting
- · Self-chilling with no power
- · Capacity 1.3 qt / 1.25 Ltr. each
- · All Dish washer safe
- Product Dimensions: 10" x 21" x 8" / 254 x 534 x 204 mm
- Product Weight: 13 lb / 5.9 kg
- Box Dimensions: 13" x 13" x 13" / 331 x 331 x 331 mm
- Box Weight: 17 lb / 7.7