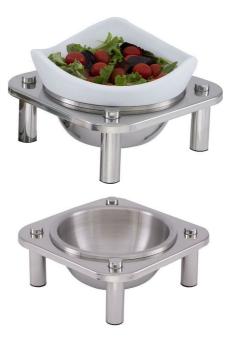

## Small Single Bowl Cold Display Set 1A1940281NSF

The Small Single Bowl Cold Display Set features an NSF coated cast aluminum bowl, 18/10 stainless steel frame, and ice pan, with a 1.25 Ltr capacity and dishwasher-safe components.

- The bowl is cast aluminum with an NSF coating
- The frame is solid 18/10 quality heavy gage stainless steel
- The pan that hold the ice under the bowl is also 18/10 stainless steel
- The legs can connect to other Domino stands to create a multiple setting
- · Self-chilling with no power
- Capacity 1.3 qt / 1.25 Ltr.
- All Dish washer safe
- Product Dimensions: 10" x 10" x 4" / 254 x 254 x 102 mm
- Product Weight: 6 lb / 2.8 kg
- Box Dimensions: 13" x 13" x 13" / 331 x 331 x 331 mm
- Box Weight: 8 lb / 3.7 kg