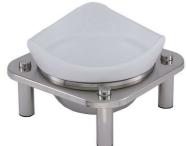

## Small Single Bowl Cold Display Set 1A1940281NSF

The Small Single Bowl Cold Display Set features an NSF coated cast aluminum bowl, 18/10 stainless steel frame, and ice pan, with a 1.25 Ltr capacity and dishwasher-safe components.

- The bowl is cast aluminum with an NSF coating
- The frame is solid 18/10 quality heavy gage stainless steel
- The pan that hold the ice under the bowl is also 18/10 stainless steel
- The legs can connect to other Domino stands to create a multiple setting
- · Self-chilling with no power
- Capacity 1.3 qt / 1.25 Ltr.
- All Dish washer safe
- Product Dimensions: 10" x 10" x 4" / 254 x 254 x 102 mm
- Product Weight: 6 lb / 2.8 kg
- Box Dimensions: 13" x 13" x 13" / 331 x 331 x 331 mm
- Box Weight: 8 lb / 3.7 kg