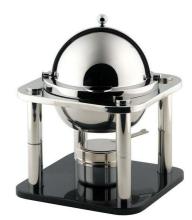

## Domino Sauce Chafer, Stainless Steel 1A19401180

The Domino Sauce Chafer holds 1 qt of sauces and requires only a tea candle to heat. Made from 18/10 quality stainless steel, it features an elegant porcelain food pan and easy functionality.

- · Domino sauce chafer
- Designed to hold a small volume of sauces
- 1 qt / 1.05 Ltr
- · Use a tea Candle to heat the water pan
- Made of 18/10 quality stainless steel
- · Lid can roll back or be removed
- · Comes with a porcelain food pan
- Legs can interconnect to other Domino stands
- · Easy to clean
- Product Dimensions: 10" x 10" x 12.5" / 254 x 254 x 318 mm
- Product Weight: 12 lb / 5.5 kg
- Box Dimensions: 14" x 14" x 15" / 356 x 356 x 381 mm
- Box Weight: 13 lb / 5.9 kg