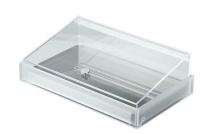

## T-Collection Full G/N Size Acrylic Cold Display 1A18932001

T-Collection Full G/N Size Ice White Cold Display features frosted white acrylic tray, durable ice packs, stainless steel tray, silicone mats, and protective acrylic cover for outdoor parties.

- T-Collection Full G/N Size Ice White Cold Display
- Includes: 1ea frosted white acrylic tray, 2ea ice packs, 1ea 18/10 stainless steel tray, 2ea silicone mats, and 1ea acrylic cover
- · Keeps food chilled for up to 4 hours
- Product Dimensions: 20" x 12" x 2"
- Product Weight: 1 lb
- · Box Dimensions:
- Box Weight:

## Included Accessories

Cold Display Ice Pack

1A19118

1A19946001 T-Collection Full G/N Size Ice White Tray T-Collection Full G/N Size Acrylic Dome Cover

1A18931100 Multi Silicone Pad

1A18931300 T-Collection Full Size Cold Display Stainless Steel Tray