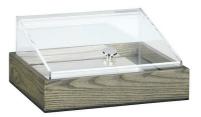

## T-Collection Half G/N Size Wood Cold Display 1A18931002

Crafted from premium, sustainable wood, the T-Collection Half G/N Size Wood Cold Display is designed to showcase your chilled delicacies in style. With a weight of 10lb, it is compact and has a minimalist design. With its crystal-clear glass front, it adds a touch of sophistication to any space.

- T-Collection Half G/N Size Wood Cold Display
- Includes: 1ea ash wood tray, 1ea ice pack, 1ea 18/10 stainless steel tray, 1ea silicone mat, and 1ea acrylic cover
- Keeps food chilled for up to 4 hours
- Product Dimensions: 12" x 11" x 8"
- Product Weight: 10 lb
- Box Dimensions: 14" x 12" x 9"
- Box Weight: 11 lb