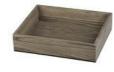

- T-Collection Half G/N Size Wood Cold Display
- Includes: 1ea ash wood tray, 1ea ice pack, 1ea 18/10 stainless steel tray, 1ea silicone mat, and 1ea acrylic cover
- Keeps food chilled for up to 4 hours
- Product Dimensions: 12" x 11" x 8"
- Product Weight: 10 lb
- Box Dimensions: 14" x 12" x 9"
- Box Weight: 11 lb

## **Included Accessories**

1A11511 Cold Display Ice Pack

1A19117750 T-Collection Half G/N Size Ash Wood 3" Tray

1A19946002 T-Collection Half G/N Size Acrylic Dome Cover

1A18931100 Multi Silicone Pad

1A18931200 T-Collection Half Size Cold Display Stainless Steel Tray