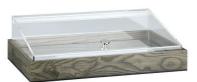

## T-Collection Full G/N Size Wood Cold Display 1A18931001

T-Collection Full G/N Size Wood Cold Display features ash wood tray, ice packs, stainless steel tray, silicone mats, and clear acrylic cover for up to 4 hours of fresh food display.

T-Collection Full G/N Size Wood Cold Display

• Includes: 1ea ash wood tray, 2ea ice packs, 1ea 18/10 stainless steel tray, 2ea silicone mats, and 1ea acrylic cover

- Keeps food chilled for up to 4 hours
- Product Dimensions: 22" x 14" x 9"
- Product Weight: 20 lb
- Box Dimensions: 24" x 16" x 12"
- Box Weight: 21