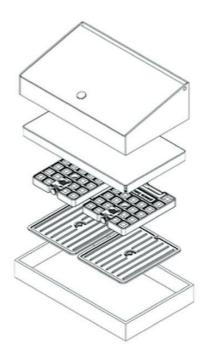

T-Collection Full G/N Size Wood Cold Display

• Includes: 1ea ash wood tray, 2ea ice packs, 1ea 18/10 stainless steel tray, 2ea silicone mats, and 1ea acrylic cover

- Keeps food chilled for up to 4 hours
- Product Dimensions: 22" x 14" x 9"
- Product Weight: 20 lb
- Box Dimensions: 24" x 16" x 12"
- Box Weight: 21

## **Included Accessories**

1A191157501A19946001T-Collection Full G/N Size Ash Wood 3" Tray T-Collection Full G/N Size Acrylic Dome Cover

1A18931100 Multi Silicone Pad

1A18931300 T-Collection Full Size Cold Display Stainless Steel Tray