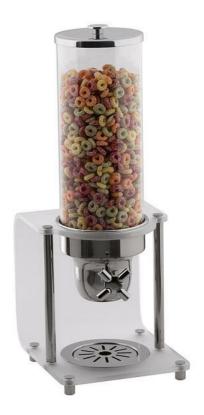

## Frosted Hi-Line Cereal Dispenser w/ Acrylic Cylinder, Stainless Steel 1A18913IWS

The Frosted Hi-Line Cereal Dispenser is a chic, practical, and stylish storage solution for cereals and condiments, featuring a turn spindle system, stainless steel base, and BPA-free build.

## SPECIAL ORDER ONLY

- Contemporary cereal / condiment dispenser
- Holds 15.6 cups / 3 Ltr capacity
- 18/10 Quality Stainless steel & frosted acrylic base
- · Certified bpa free
- · Stainless crumb catcher
- · Turn spindle to dispense
- · Easy to clean
- Product Dimensions: 8.375" x 9.25" x 18.25" / 213 x 235 x 464 mm
- Product Weight: 6.6 lb / 3 kg
- Box Dimensions: 12" x 12" x 20" / 305 x 305 x 508 mm
- Box Weight: 9 lb / 4.1 kg