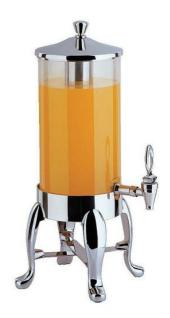

## The 1.8 Gallon Euri Beverage Dispenser w/ Chrome Plated Legs & Acrylic Jar, Stainless Steel 1A18610CH

Euri Beverage Dispenser, with traditional style, 1.8 gallon capacity, solid cast acrylic jar, chrome-plated legs, 18/10 stainless steel, stainless ice core, easy-clean faucet, BPA-free.

- Traditional Beverage dispenser
- Classic Queen Ann leg design
- · Available as touchless or standard
- 1.8 Gal / 7.0 Ltr.
- 18/10 Quality Stainless steel
- Solid cast acrylic jar (no leaky seams)
- · Certified bpa free
- Solid stainless steel faucet (easy to clean)
- · Stainless ice core
- Product Dimensions: 9" x 12" x 24" / 229 x 305 x 610 mm
- Product Weight: 14.5 lb / 6.6 kg
- Box Dimensions: 10" x 15" x 25" / 254 x 381 x 635 mm
- Box Weight: 17 lb / 7.7 kg