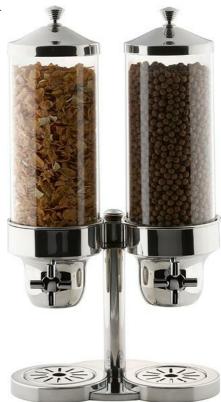

## The Double 31.2 Cups Cereal Dispenser w/ Acrylic Cylinder, Stainless Steel 1A18410

T-Collection Ash Wood Cereal Dispenser is a BPA-free, easy-to-use, BPA-free, 1.75 qt acrylic jar that doubles as a condiment holder and weighs only 2 lb.

SPECIAL ORDER ONLY

- SPECIAL ORDER ONLY!
- Double cereal or condiment dispenser
- 18/10 quality stainless steel
- Holds 15.6 cups / 3 Ltr capacity
- Acrylic jar
- · Certified bpa free
- Crumb catcher in the base
- Turn spindle to dispense
- · Easy to clean
- Product Dimensions: 12" x 8.75" x 23" / 305 x 223 x 585 mm
- Product Weight: 9 lb / 4.1 kg
- Box Dimensions: 25" x 15" x 10" / 635 x 381 x 254 mm
- Box Weight: 14 lb / 6.4 kg