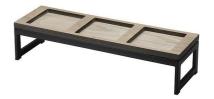

## Stand for T-Collection Ash Wood Cereal Dispenser 1A18007200

T-Collection Ash Wood Cereal Dispenser Stand features an eco-friendly platform with a powdered coat frame, supporting three acrylic jars, providing convenience and a natural look.

- · Condiment and cereal acrylic jar stand
- Holds three Acrylic jars 1.75 qt / 1.65 Ltr
- · Powder coated frame
- · Natural organic look
- · Wood deck will accommodate three acrylic containers
- Product Dimensions: 20.375" x 6.5" x 4.5" / 518 x 166 x 115 mm
- Product Weight: 3.4 lb / 1.6 kg
- Box Dimensions: 22" x 8" x 7" / 559 x 204 x 178 mm
- Box Weight: 6 lb / 2.8 kg