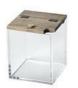

## вт **FOH** T-Collection Cereal Set 1A18007

T-Collection Cereal Set features 3 acrylic jars and a hinged wood top, showcasing morning pickme-ups in style and enhancing kitchen space.

- · Condiment and cereal set
- T-Collection dispenser
- 3 Acrylic jars 1.75 qt / 1.65 Ltr each
- Hinged wood top
- Powder coated frame
- Product Dimensions: 20.375" x 6.375" x 11" / 518 x 162 x 280 mm
- Product Weight: 8.6 lb / 3.9 kg
- Box Dimensions: 23" x 15" x 8" / 585 x 381 x 204 mm
- Box Weight: 11 lb / 5 kg