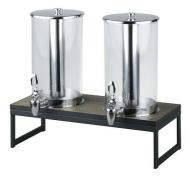

## T-Collection Double Acrylic Jar Juice Dispenser 1A18006PCC

T-Collection Double Round Beverage Dispenser with solid cast acrylic jars, 1.8 gallons capacity, touchless or standard models, stainless-steel lid, ice core, faucet, BPA-free, and durable base.

- T-Collection Double Round Beverage Dispenser
- Capacity 1.8 gl / 7 ltr for each jar
- Available as touchless or standard
- · Stainless steel ice core, lid and faucet
- Jars are made from solid cast acrylic
- · Base is made of powder coated steel and ash wood
- · Certified bpa free
- Product Dimensions: 23" x 14" x 21"
- Product Weight: 24 lb
- Box Dimensions: 26" x 16" x 23"
- Box Weight: 26 lb / 11.79 kg