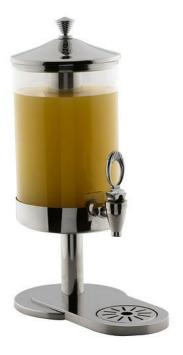

## The 1 Gallon Beverage Dispenser w/ Acrylic Jar, Stainless Steel 1A18003

The 1 Gallon Beverage Dispenser is made of 18/10 stainless steel and a solid cast acrylic jar, with a BPA-free material, stainless-steel faucet, ice core, and drip tray.

## SPECIAL ORDER ONLY

- Classic Beverage dispenser
- · Available as touch less or standard
- 1 Gal / 3.7 Ltr.
- 18/10 Quality Stainless steel
- Solid cast acrylic jar (no leaky seams)
- · Certified bpa free
- Solid stainless steel faucet (easy to clean)
- · Stainless ice core
- · Built in drip tray
- Dispenser Dimensions: 18" x 8" x 13.5" / 458 x 204 x 343 mm
- Dispenser Weight: 9.5 lb / 4.3 kg
- Box Dimensions: 10" x 15" x 19" / 254 x 381 x 483 mm
- Box Weight: 11 lb / 5 kg