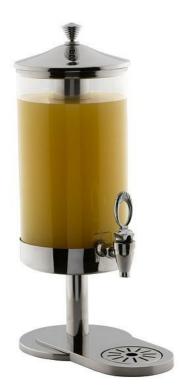

## The 1.8 Gallon Beverage Dispenser w/ Acrylic Jar, Stainless Steel 1A18001

Elevate beverage service with our Classic Beverage Dispenser, with a 1.8 Gallon capacity, solid cast acrylic jar, 18/10 stainless steel, BPA-free, easy-to-clean faucet, and built-in drip tray.

- Classic Beverage dispenser
- · Available as touch less or standard
- 1.8 Gal / 7.0 Ltr.
- 18/10 Quality Stainless steel
- Solid cast acrylic jar (no leaky seams)
- · Certified bpa free
- Solid stainless steel faucet (easy to clean)
- Stainless ice core
- Built in drip tray
- Dispenser Dimensions: 23" x 8" x 13.5" / 585 x 204 x 343 mm
- Dispenser Weight: 11 lb / 5 kg
- Box Dimensions: 10" x 15" x 25" / 254 x 381 x 635 mm
- Box Weight: 14 lb / 6.4 kg