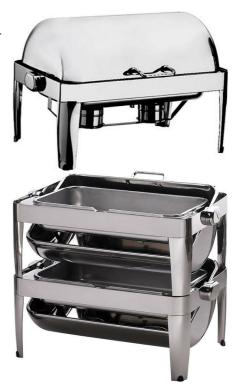

## Ibis Oblong Roll Top Chafing Dish, Stainless Steel 1A17510

The Ibis Oblong Roll Top Chafing Dish features an elegant, timeless design, stackable construction, insulated handle, water recycling, canned fuel, induction, and a transport trolley for easy storage and transportation.

- · Classic roll top rectangle chafer
- "STACKABLE"
- 18/10 quality stainless steel
- · Standard GN pans
- Insulated handle
- · Water recycling
- · Canned fuel ready
- · Induction ready
- Wire management when used with induction
- Transport trolley available for easy transport and storage (sold separately)
- Chafer Dimensions (lid closed): 26" x 19" x 18" / 661 x 483 x 458 mm
- Chafer Dimensions (lid open): 26" x 19" x 11.5" / 661 x 483 x 293 mm
- Chafer Weight: 31 lb / 14.1 kg
- Box Dimensions: 29" x 23" x 15" / 737 x 585 x 381 mm
- Box Weight: 35 lb / 15.9 kg