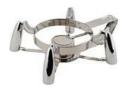

## Accessories

1A11264
The SMART W Medium Round Removable
Base, Stainless Steel