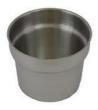

t W Soup Urn Bucket                                                         | LEA    |
| 3         | 1A15702HSG  | Smart W Complete Hinge Assembly Set for 1A15702,<br>1A15703, 1A15704 & 1A16800  | 1 SET  |
|           | 1A15702MKT  | Smart W Hinge Damper Replacement Set for 1A15702,<br>1A15703, 1A15704 & 1A16800 | 1 SET  |
| 4         | 1A16800302  | Smart W Soup Urn Back Support                                                   | LEA    |
| 5         | 1A15700303  | Smart W Leveling Foot                                                           | LEA    |
| 6         | 1A16800400  | Smart W Soup Urn Water Pan                                                      | LEA    |

## Accessories







1A11264
The SMART W Medium Round Removable
Base, Stainless Steel

## **Included Accessories**



1A16800230 The SMART W Soup Urn Bucket