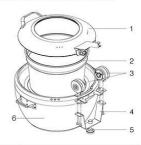

Rem No: 1A16800

| Reference | Item Number | Description                                                                     | Ea/Set |
|-----------|-------------|---------------------------------------------------------------------------------|--------|
| 1         | 1A15702100  | Smart W Medium Round Glass Lid with Handle                                      | LEA    |
| 2         | 1A16800230  | Smart W Soup Urn Bucket                                                         | LEA    |
| 3         | 1A15702HSG  | Smart W Complete Hinge Assembly Set for 1A15702,<br>1A15703, 1A15704 & 1A16800  | 1 SET  |
|           | 1A15702MKT  | Smart W Hinge Damper Replacement Set for 1A15702,<br>1A15703, 1A15704 & 1A16800 | 1 SET  |
| 4         | 1A16800302  | Smart W Soup Urn Back Support                                                   | LEA    |
| 5         | 1A15700303  | Smart W Leveling Foot                                                           | LEA    |
| 6         | 1A16800400  | Smart W Soup Urn Water Pan                                                      | LEA    |