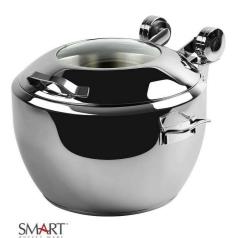

## SMART W Soup Urn, Induction Ready, 18/10 Stainless Steel 1A16800

Smart W 2 Gallon Soup Urn is a stylish, durable, and eco-friendly 2-gallon capacity induction-ready urn with a unique cladded bottom, water recycling, and dishwasher-safe soup bucket.

- Smart W 2 Gallon Soup Urn
- Capacity: 2 gl / 10.5 qt / 10 ltr
- 18/10 quality stainless steel
- Cladded bottom
- · Hinged soft close glass lid
- · Water recycling
- · Handles for easy cleaning and refilling
- · Low energy Induction or canned fuel ready
- · Dishwasher safe soup bucket
- Urn Dimensions: 20" x 17.5" x 11.875" / 508 x 445 x 302 mm
- Urn Weight: 15 lb / 6.8 kg
- Box Dimensions: 21" x 20" x 15" / 534 x 508 x 381 mm
- Box Weight: 19 lb / 8.6 kg