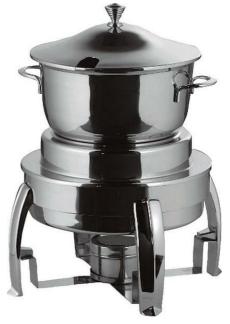

## The Odin Soup Urn w/ Chrome Plated Legs, Stainless Steel 1A16500CH

Elevate your kitchen with the Odin 2 Gallon Soup Urn, made of durable 18/10 stainless steel and chrome-plated legs. With a ladle cut-out lid and handles, it's easy to clean and refill. Choose canned fuel or induction heating for a generous capacity, perfect for parties and events.

- Odin 2 Gallon Soup Urn
- Capacity: 2 gal / 10 ltr
- 18/10 quality stainless steel
- · Hinged lid with cutout for ladle
- Handles for easy cleaning and refilling
- · Canned fuel or induction heater ready
- Urn Dimensions: 13.5" x 13.5" x 20" / 343 x 343 x 508 mm
- Urn Weight: 18 lb / 8.2 kg
- Box Dimensions: 15" x 15" x 20" / 381 x 381 x 508 mm
- Box Weight: 21 lb / 9.6 kg