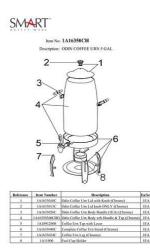

## Odin 5 Gallon Coffee Urn w/Chrome Plated Legs, Stainless Steel 1A16350CH

Experience unforgettable coffee moments with the Odin 5 Gallon Coffee Urn, featuring 18/10 stainless steel construction, insulated lid, and lightweight 17.6 lb. compact box.

- Odin 5 Gallon Coffee Urn
- Capacity: 5 gl / 20 qt / 19 ltr
- 18/10 quality stainless steel
- Insulated lid
- · Canned fuel or electric heater ready
- Urn Dimensions: 28" x 12" x 15.5" / 712 x 305 x 394 mm
- Urn Weight: 17.6 lb / 8 kg
- Box Dimensions: 14" x 14" x 29" / 356 x 356 x 737 mm
- Box Weight: 21 lb / 9.6 kg