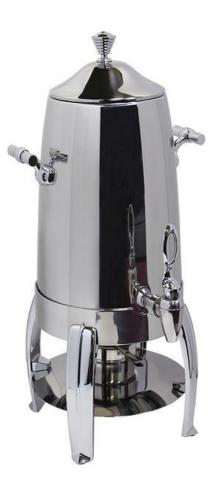

## Odin 5 Gallon Coffee Urn w/Chrome Plated Legs, Stainless Steel 1A16350CH

Experience unforgettable coffee moments with the Odin 5 Gallon Coffee Urn, featuring 18/10 stainless steel construction, insulated lid, and lightweight 17.6 lb. compact box.

- Odin 5 Gallon Coffee Urn
- Capacity: 5 gl / 20 qt / 19 ltr
- 18/10 quality stainless steel
- Insulated lid
- · Canned fuel or electric heater ready
- Urn Dimensions: 28" x 12" x 15.5" / 712 x 305 x 394 mm
- Urn Weight: 17.6 lb / 8 kg
- Box Dimensions: 14" x 14" x 29" / 356 x 356 x 737 mm
- Box Weight: 21 lb / 9.6 kg