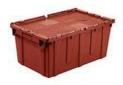

## Odin 3 Gallon Coffee Urn w/Chrome Plated Legs, Stainless Steel 1A16330CH

Experience superior performance with the Odin 3 Gallon Coffee Urn with Chrome Plated Legs, featuring a 3-gallon capacity, 18/10 stainless steel build, insulated lid, and ready for canned fuel or electric heater.

• Odin 3 Gallon Coffee Urn

• Capacity: 3 gl / 12.7 qt / 12 ltr

• 18/10 quality stainless steel

Insulated lid

· Canned fuel or electric heater ready

• Urn Dimensions: 23" x 12" x 15.5" / 585 x 305 x 394 mm

• Urn Weight: 16.4 lb / 7.5 kg

• Box Dimensions: 14 "x 14" x 20" / 356 x 356 x 559 mm

• Box Weight: 20 lb / 9.1 kg





www.smarthoffelware.c



## Accessories



1ASBWCT3G Storage Crate for Odin 3 Gallon Coffee Urn