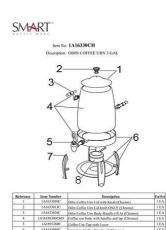

## Odin 3 Gallon Coffee Urn w/Chrome Plated Legs, Stainless Steel 1A16330CH

Experience superior performance with the Odin 3 Gallon Coffee Urn with Chrome Plated Legs, featuring a 3-gallon capacity, 18/10 stainless steel build, insulated lid, and ready for canned fuel or electric heater.

• Odin 3 Gallon Coffee Urn

• Capacity: 3 gl / 12.7 qt / 12 ltr

• 18/10 quality stainless steel

Insulated lid

· Canned fuel or electric heater ready

• Urn Dimensions: 23" x 12" x 15.5" / 585 x 305 x 394 mm

• Urn Weight: 16.4 lb / 7.5 kg