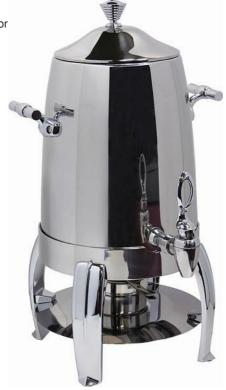

## Odin 3 Gallon Coffee Urn w/Chrome Plated Legs, Stainless Steel 1A16330CH

Experience superior performance with the Odin 3 Gallon Coffee Urn with Chrome Plated Legs, featuring a 3-gallon capacity, 18/10 stainless steel build, insulated lid, and ready for canned fuel or electric heater.

• Odin 3 Gallon Coffee Urn

• Capacity: 3 gl / 12.7 qt / 12 ltr

• 18/10 quality stainless steel

Insulated lid

· Canned fuel or electric heater ready

• Urn Dimensions: 23" x 12" x 15.5" / 585 x 305 x 394 mm

• Urn Weight: 16.4 lb / 7.5 kg