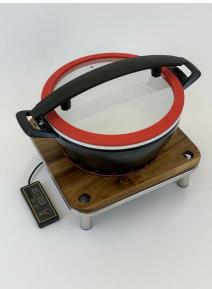

## Domino Square Wood Induction Set with Round Artisan (Black Handle) 1A15901REDSW

The Domino Round Wood Induction Set offers culinary opulence with a lightweight cast aluminum body, induction base, stainless steel food pan, and tempered glass lid, elevating your buffet to five-star standard.

- · Cast Aluminum body 60% lighter than cast iron
- Induction ready base
- · Can be used as a standard cook pot
- Capacity Pot: 2 gal / 7.6 ltr Food pan: 4.8 qt / 4.5 ltr
- Domino square wood platform
- Super low energy Induction warmer
- · Tempered glass lid
- · Comes with a stainless steel food pan to be used as a chafer
- · Powder coated body
- · Black handle locks in to base handle to keep open
- Dimensions 12.9" x 17.75" x 8.75" / 328 x 451 x 223 mm
- Weight 9.1 lb / 4.2 kg
- Stand Dimensions 14" x 14" x 4.25" / 356 x 356 x 108 mm
- Stand Weight 9 lbs / 4.1 kg
- Carton Dimensions (Box 1) 12.9" x 17.75" x 8.75" / 328 x 451 x 223 mm (Box 2) 17" x 17" x 7" / 432 x 432 x 178 mm
- Carton Weight (Box 1) 9.1 lb / 4.2 kg (Box 2) 11 lbs / 5 kg