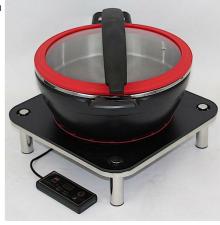

## Domino Square Black Induction Set with Round Artisan (Black Handle) 1A15901REDSB

The Domino Round Wood Induction Set offers culinary opulence with a lightweight cast aluminum body, induction base, stainless steel food pan, and tempered glass lid, elevating your buffet to five-star standard.

- · Cast Aluminum body 60% lighter than cast iron
- · Induction ready base
- · Can be used as a standard cook pot
- Capacity Pot: 2 gal / 7.6 ltr Food pan: 4.8 qt / 4.5 ltr
- · Domino black wood platform
- · Super low energy Induction warmer
- · Tempered glass lid
- · Comes with a SS food pan to be used as a chafer
- · Powder coated body
- Black handle locks in to base handle to keep open
- Dimensions 12.9" x 17.75" x 8.75" / 328 x 451 x 223 mm
- Weight 9.1 lb / 4.2 kg
- Stand Dimensions 14" x 14" x 4.25" / 356 x 356 x 108 mm
- Stand Weight 9 lbs / 4.1 kg
- Carton Dimensions (Box 1) 12.9" x 17.75" x 8.75" / 328 x 451 x 223 mm (Box 2) 17" x 17" x 7" / 432 x 432 x 178 mm
- Carton Weight (Box 1) 9.1 lb / 4.2 kg (Box 2) 11 lbs / 5 kg