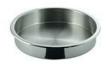

## Included Accessories

1A11202
The Full Size Round Food Pan, Stainless
Steel, Medium