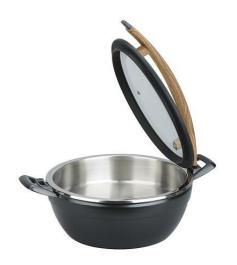

## Artisan Round Chafer Substitute with Wood Look Handle and Stainless Steel Food Pan 1A15901BL1

The Artisan Round Chafer Substitute is made from lightweight cast aluminum, 60% lighter than traditional cast iron. It has a 2-gallon capacity. The wood-look handle locks securely, and a tempered glass lid allows for easy monitoring of warming progress.

- · Cast Aluminum body 60% lighter than cast iron
- · Induction ready base
- · Can be used as a standard cook pot
- Capacity Pot: 2 gal / 7.6 ltr Food pan: 4.8 qt / 4.5 ltr
- · Tempered glass lid
- · Comes with a SS food pan to be used as a chafer
- Powder coated body
- Wood look handle locks in to base handle to keep open
- Dimensions 12.9" x 17.75" x 8.75" / 328 x 451 x 223 mm
- Weight 9.1 lb / 4.2 kg
- Carton Dimensions 20" x 16" x 12" / 508 x 407 x 304 mm
- Carton Weight 16 lb / 7.5 kg