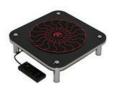

Domino Square Induction Platform Set for
Artisan, Black Phenolic

1A19405AWSET

Domino Square Induction Platform Set for
Artisan, Wood

1A19405AWBSET

Domino Square Induction Platform Set for
Artisan, Black Wood