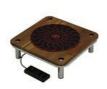

Domino Square Induction Platform Set for
Artisan, Black Phenolic

1A19405AWSET

Domino Square Induction Platform Set for
Artisan, Wood

1A19405AWBSET

Domino Square Induction Platform Set for
Artisan, Black Wood