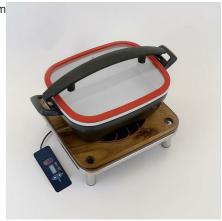

## Domino Square Wood Induction Set with Square Artisan (Black Handle) 1A15900001SW

The Domino Square Wood Induction Set offers culinary opulence with a lightweight cast aluminum body, induction base, and tempered glass lid, elevating your buffet to five-star standard.

- · Cast Aluminum body 60% lighter than cast iron
- · Induction ready base
- · Can be used as a standard cook pot
- Capacity Pot: 2 gal / 7.6 ltr Food pan: 4.8 gt / 4.5 ltr
- · Domino square wood platform
- · Super low energy Induction warmer
- · Tempered glass lid
- · Comes with a food pan to be used as a chafer
- · Powder coated body
- Black handle locks in to base handle to keep open
- Dimensions 11.2" x 18" x 8.75" / 285 x 458 x 223 mm
- Weight 9.5 lb / 4.4 kg
- Stand Dimensions 14" x 14" x 4.25" / 356 x 356 x 108 mm
- Stand Weight 9 lbs / 4.1 kg
- Carton Dimensions (Box 1) 21" x 13" x 12" / 285 x 458 x 223 mm (Box 2) 17" x 17" x 7" / 432 x 432 x 178 mm
- Carton Weight (Box 1) 12 lb / 4.4 kg (Box 2) 11 lbs / 5 kg