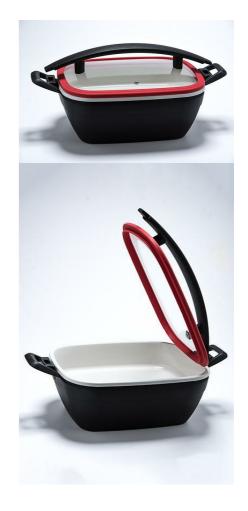

## Artisan Rectangle Chafer Substitute with Black Handle & Red Accent 1A15900001

The Artisan Rectangle Chafer Substitute is a lightweight, versatile, and elegant alternative to heavy-duty cast iron, featuring a black handle and red accent.

- · Cast Aluminum body 60% lighter than cast iron
- · Induction ready base
- · Can be used as a standard cook pot
- Capacity Pot: 2 gal / 7.6 ltr Food pan: 4.8 qt / 4.5 ltr
- · Tempered glass lid
- Comes with a food pan to be used as a chafer
- · Powder coated body
- Black handle locks in to base handle to keep open
- Dimensions 11.2" x 18" x 8.75" / 285 x 458 x 223 mm
- Weight 9.5 lb / 4.4 kg
- Carton Dimensions 21" x 13" x 12" / 508 x 331 x 305 mm
- Carton Weight 12 lbs / 5.5 kg