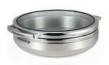

## Domino Square Black Wood Induction Set with T-Collection Round Chafer 1A15801CHOSB

Present your dishes with style in this robust, stainless steel Round Induction Chafer, sitting on a graceful Domino square black wood platform. It features a super low energy induction warmer, a stop-motion lid, and a water recycling system within the cladded water pan. Its capacity of 6.5 ltr ensures your dishes remain hot and inviting.

Round Induction chafer

Domino square black wood platform

Super low energy Induction warmer

Standard full size round food pan

Capacity 6.9 qt / 6.5 ltr

Stop motion lid / stays at any point

Glass lid

Water recycling

Cladded water pan

No hot spots

18/10 quality stainless steel

Chafer Dimensions 16.75" x 19' x 5.75" / 426 x 483 x 147 mm

Chafer Weight 19 lbs / 8.7 kg

Stand Dimensions 14" x 14" x 4.25" / 356 x 356 x 108 mm