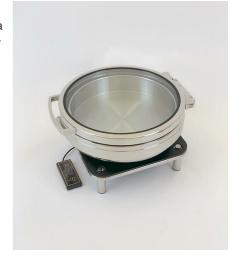

## Domino Square Black Wood Induction Set with T-Collection Round Chafer 1A15801CHOSB

Present your dishes with style in this robust, stainless steel Round Induction Chafer, sitting on a graceful Domino square black wood platform. It features a super low energy induction warmer, a stop-motion lid, and a water recycling system within the cladded water pan. Its capacity of 6.5 ltr ensures your dishes remain hot and inviting.

Round Induction chafer

Domino square black wood platform

Super low energy Induction warmer

Standard full size round food pan

Capacity 6.9 qt / 6.5 ltr

Stop motion lid / stays at any point

Glass lid

Water recycling

Cladded water pan

No hot spots

18/10 quality stainless steel

Chafer Dimensions 16.75" x 19' x 5.75" / 426 x 483 x 147 mm

Chafer Weight 19 lbs / 8.7 kg

Stand Dimensions 14" x 14" x 4.25" / 356 x 356 x 108 mm