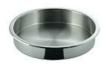

## Accessories

Large Full Size Round Food Pan, Stainless

Steel

1A11221HLF Large 1/2 Size Round Food Pan, Stainless Steel, Large, includes two 1/2 size pans

1A11204 The Full Size Round Food Pan, Porcelain, Large

## **Included Accessories**

1A11201 Large Full Size Round Food Pan, Stainless Steel

1A15801100RGD Rose Gold Accent Band for Round T-Collection Chafer