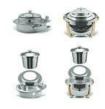

## T-Collection Round Chafer with Rose Gold Accent

Elevate your banquet with the T-Collection Round Chafer adorned with a Rose Gold Accent Band. With a generous 6.9 qt capacity and standard full-size round food pan, hosting grand events is effortless. The unit is expertly engineered with a stop-motion lid, a glass lid, and a water recycling system to prevent hot spots. A masterpiece of form and function!

- · Round Induction chafer
- · Standard full size round food pan
- Capacity 6.9 qt / 6.5 ltr
- · Stop motion lid / stays at any point
- Glass lid
- · Water recycling
- · Cladded water pan
- · No hot spots
- 18/10 quality stainless steel
- Dimensions 16.75" x 19" x 5.75" / 426 x 483 x 147 mm
- Weight 19 lbs / 8.7 kg
- Carton Dimensions 22" x 20" x 9" / 559 x 508 x 229 mm
- · Carton Weight 20 lbs / 9.1 kg

## **Included Accessories**

1A11201 Large Full Size Round Food Pan, Stainless Steel

1A15801100RGD Rose Gold Accent Band for Round T-Collection Chafer