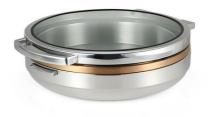

## T-Collection Round Chafer with Rose Gold Accent

Elevate your banquet with the T-Collection Round Chafer adorned with a Rose Gold Accent Band. With a generous 6.9 qt capacity and standard full-size round food pan, hosting grand events is effortless. The unit is expertly engineered with a stop-motion lid, a glass lid, and a water recycling system to prevent hot spots. A masterpiece of form and function!

- · Round Induction chafer
- · Standard full size round food pan
- Capacity 6.9 qt / 6.5 ltr
- · Stop motion lid / stays at any point
- Glass lid
- · Water recycling
- · Cladded water pan
- · No hot spots
- 18/10 quality stainless steel
- Dimensions 16.75" x 19" x 5.75" / 426 x 483 x 147 mm
- Weight 19 lbs / 8.7 kg
- Carton Dimensions 22" x 20" x 9" / 559 x 508 x 229 mm
- · Carton Weight 20 lbs / 9.1 kg

## **Included Accessories**

1A11201 Large Full Size Round Food Pan, Stainless Steel

1A15801100RGD Rose Gold Accent Band for Round T-Collection Chafer