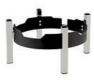

BY FOH

Band 1A15801CHORGD

BY FOH

1A11217

1A11228SET

1A11205 1/2 Divided Round Food Pan, Porcelain, Large

1A11517

The 1/3 Divided Round Food Pan, Porcelain, Large Round Soup Station Kit, Stainless Steel Large

## **Included Accessories**

1A11201 Large Full Size Round Food Pan, Stainless Steel

1A15801100RGD Rose Gold Accent Band for Round T-Collection Chafer