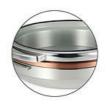

## T-Collection Round Chafer with Rose Gold Accent

Elevate your banquet with the T-Collection Round Chafer adorned with a Rose Gold Accent Band. With a generous 6.9 qt capacity and standard full-size round food pan, hosting grand events is effortless. The unit is expertly engineered with a stop-motion lid, a glass lid, and a water recycling system to prevent hot spots. A masterpiece of form and function!