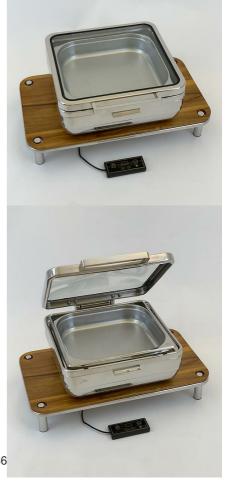

## Domino Rectangle Wood Induction Set with T-Collection Square Chafer 1A15800CHORW

- · Square Induction chafer
- · Domino rectangle wood platform
- · Super low energy Induction warmer
- Standard 2/3 GN food pan
- Capacity 5.8 qt / 5.5 ltr
- Can accept 4" deep pan / capacity 8 qt / 7.5 ltr
- · Stop motion lid / stays at any point
- · Glass lid
- · Water recycling
- · Cladded water pan
- · No hot spots
- 18/10 quality stainless steel
- Chafer Dimensions 15.5" x 17" x 6.5" / 394 x 432 x 166 mm
- · Chafer Weight 20 lbs / 9.1 kg
- Stand Dimensions 24.5" x 14" x 4.5" / 623 x 356 x 115 mm
- Stand Weight 13 lbs / 5.9 kg
- Carton Dimensions (Box 1) 20" x 19" x 10" / 483 x 483 x 254 mm (Box 2) 27" x 17" x 7" / 686 x 432 x 178 mm
- Carton Weight (Box 1) 20 lbs / 9.1 kg (Box 2) 14 lbs / 6.4 kg

## Included Accessories

1AIW19406SET

Domino Rectangle Induction Platform Set,

Wood

1A15800CHO
T-Collection Square Chafer with Stainless
Steel Accent Band