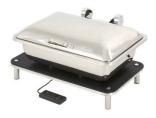

## Domino Rectangle Black Wood Induction Set with Smart W Oblong Chafer 1A15707135RB

Domino Black Wood Induction Set offers an elegant dining experience with Smart W Oblong Chafer, stainless steel chafer, and low-energy induction warmer, ensuring hot spots are avoided.

Rectangle Induction chafer

Domino rectangle black wood platform

Super low energy Induction warmer

Standard full size GN food pan

Capacity 8.5 qt / 8.0 ltr

Soft auto close lid

Water recycling

Cladded water pan

Lift tab for easy food pan removal

No hot spots

18/10 quality stainless steel

Chafer Dimensions 23" x 17.5" x 7.75" / 585 x 445 x 197 mm

Chafer Weight 18.5 lbs / 8.4 kg

Stand Dimensions 24.5" x 14" x 4.5" / 623 x 356 x 115 mm