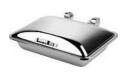

## Domino Rectangle Black Wood Induction Set with Smart W Oblong Chafer 1A15707135RB

Domino Black Wood Induction Set offers an elegant dining experience with Smart W Oblong Chafer, stainless steel chafer, and low-energy induction warmer, ensuring hot spots are avoided.

Rectangle Induction chafer

Domino rectangle black wood platform

Super low energy Induction warmer

Standard full size GN food pan

Capacity 8.5 qt / 8.0 ltr

Soft auto close lid

Water recycling

Cladded water pan

Lift tab for easy food pan removal

No hot spots

18/10 quality stainless steel

Chafer Dimensions 23" x 17.5" x 7.75" / 585 x 445 x 197 mm

Chafer Weight 18.5 lbs / 8.4 kg

Stand Dimensions 24.5" x 14" x 4.5" / 623 x 356 x 115 mm