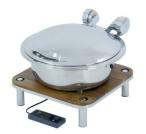

## Domino Square Wood Induction Set with Smart W Medium Round Chafer 1A15705SW

Elevate your buffet with the Domino Square Wood Induction Set, featuring a medium round chafer, square wood platform, auto-close lid, spacious pan, water recycling, and easy pan removal.

- · Medium round Induction chafer
- · Domino square wood platform
- · Super low energy Induction warmer
- · Medium size round food pan
- Capacity 4.8 qt / 4.5 ltr
- · Soft auto close lid
- · Water recycling
- Cladded water pan
- · Lift tab for easy food pan removal
- No hot spots
- 18/10 quality stainless steel
- Chafer Dimensions 15.25" x 17" x 7" / 388 x 432 x 178 mm
- Chafer Weight 11 lbs / 5 kg
- Stand Dimensions 14" x 14" x 4.25" / 356 x 356 x 108 mm
- Stand Weight 9 lbs / 4.1 kg
- Carton Dimensions (1) 20" x 18" x 10" / 508 x 458 x 254 mm (2) 17" x 17" x 7" / 432 x 432 x 178 mm
- Carton Weight (1) 15 lbs / 6.8 kg (2) 11 lbs / 5 kg