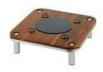

- · Medium round Induction chafer
- · Domino square wood platform
- · Super low energy Induction warmer
- · Medium size round food pan
- Capacity 4.8 qt / 4.5 ltr
- · Soft auto close lid
- · Water recycling
- Cladded water pan
- · Lift tab for easy food pan removal
- No hot spots
- 18/10 quality stainless steel
- Chafer Dimensions 15.25" x 17" x 7" / 388 x 432 x 178 mm
- Chafer Weight 11 lbs / 5 kg
- Stand Dimensions 14" x 14" x 4.25" / 356 x 356 x 108 mm
- Stand Weight 9 lbs / 4.1 kg
- Carton Dimensions (1) 20" x 18" x 10" / 508 x 458 x 254 mm (2) 17" x 17" x 7" / 432 x 432 x 178 mm
- Carton Weight (1) 15 lbs / 6.8 kg (2) 11 lbs / 5 kg

## 1AIW19405SET

The Medium SMART W Round Chafing Dish, Domino Square Induction Platform Set, Wood w/ Stainless Steel Lid, Stainless Steel