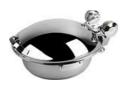

featuring a medium round chafer, square wood platform, auto-close lid, spacious pan, water recycling, and easy pan removal.

- · Medium round Induction chafer
- · Domino square wood platform
- · Super low energy Induction warmer
- · Medium size round food pan
- Capacity 4.8 qt / 4.5 ltr
- · Soft auto close lid
- · Water recycling
- Cladded water pan
- · Lift tab for easy food pan removal
- No hot spots
- 18/10 quality stainless steel
- Chafer Dimensions 15.25" x 17" x 7" / 388 x 432 x 178 mm
- Chafer Weight 11 lbs / 5 kg
- Stand Dimensions 14" x 14" x 4.25" / 356 x 356 x 108 mm
- Stand Weight 9 lbs / 4.1 kg
- Carton Dimensions (1) 20" x 18" x 10" / 508 x 458 x 254 mm (2) 17" x 17" x 7" / 432 x 432 x 178 mm
- Carton Weight (1) 15 lbs / 6.8 kg (2) 11 lbs / 5 kg

## Included Accessories









1A15705

## 1AIW19405SET

The Medium SMART W Round Chafing Dish, Domino Square Induction Platform Set, Wood w/ Stainless Steel Lid, Stainless Steel