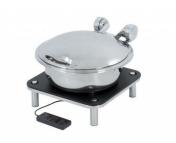

## Domino Square Black Wood Induction Set with Smart W Medium Round Chafer 1A15705SB

Elevate your buffet with the Domino Square Black Wood Induction Set, featuring a medium round chafer, square wood platform, auto-close lid, spacious pan, water recycling, and easy pan removal.

Medium round Induction chafer

Domino square black wood platform

Super low energy Induction warmer

Medium size round food pan

Capacity 4.8 qt / 4.5 ltr

Soft auto close lid

Water recycling

Cladded water pan

Lift tab for easy food pan removal

No hot spots

18/10 quality stainless steel

Chafer Dimensions 15.25" x 17" x 7" / 388 x 432 x 178 mm

Chafer Weight 11 lbs / 5 kg

Stand Dimensions 14" x 14" x 4.25" / 356 x 356 x 108 mm