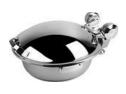

Medium round Induction chafer

Domino square black wood platform

Super low energy Induction warmer

Medium size round food pan

Capacity 4.8 qt / 4.5 ltr

Soft auto close lid

Water recycling

Cladded water pan

Lift tab for easy food pan removal

No hot spots

18/10 quality stainless steel

Chafer Dimensions 15.25" x 17" x 7" / 388 x 432 x 178 mm

Chafer Weight 11 lbs / 5 kg

Stand Dimensions 14" x 14" x 4.25" / 356 x 356 x 108 mm