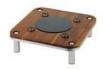

- · Large round Induction chafer
- · Domino square wood platform
- · Super low energy Induction warmer
- · Standard full size round food pan
- Capacity 6.9 qt / 6.5 ltr
- · Soft auto close lid
- · Water recycling
- Cladded water pan
- · Lift tab for easy food pan removal
- No hot spots
- 18/10 quality stainless steel
- Chafer Dimensions 17.25" x 19" x 8" / 439 x 483 x 204 mm
- Chafer Weight 15 lbs / 6.9 kg
- Stand Dimensions 14" x 14" x 4.25" / 356 x 356 x 108 mm
- Stand Weight 9 lbs / 4.1 kg
- Carton Dimensions (1) 22" x 19" x 12" / 559 x 483 x 305 mm (2) 17" x 17" x 7" / 432 x 432 x 178 mm
- Carton Weight (1) 18 lbs / 8.2 kg (2) 11 lbs / 5 kg