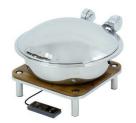

## Domino Square Wood Induction Set with Smart W Large Round Chafer 1A15704SW

The Domino Square Wood Induction Set features a large round chafer, a super low energy Induction Warmer, and a soft auto-close lid. Made from 18/10 stainless steel, it provides ample space for dishes and easy removal.

- · Large round Induction chafer
- · Domino square wood platform
- · Super low energy Induction warmer
- · Standard full size round food pan
- Capacity 6.9 qt / 6.5 ltr
- · Soft auto close lid
- · Water recycling
- Cladded water pan
- · Lift tab for easy food pan removal
- No hot spots
- 18/10 quality stainless steel
- Chafer Dimensions 17.25" x 19" x 8" / 439 x 483 x 204 mm
- Chafer Weight 15 lbs / 6.9 kg
- Stand Dimensions 14" x 14" x 4.25" / 356 x 356 x 108 mm
- Stand Weight 9 lbs / 4.1 kg
- Carton Dimensions (1) 22" x 19" x 12" / 559 x 483 x 305 mm (2) 17" x 17" x 7" / 432 x 432 x 178 mm
- Carton Weight (1) 18 lbs / 8.2 kg (2) 11 lbs / 5 kg