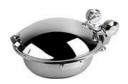

## 1AIW19405SET

The Large SMART W Round Chafing Dish w/ Domino Square Induction Platform Set, Wood Stainless Steel Lid, Stainless Steel