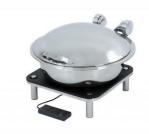

## Domino Square Black Wood Induction Set with Smart W Large Round Chafer 1A15704SB

The Domino Square Black Wood Induction Set features a large round chafer, a super low energy Induction Warmer, and a soft auto-close lid. Made from 18/10 stainless steel, it provides ample space for dishes and easy removal.

Large round Induction chafer Domino square black wood platform

Super low energy Induction warmer

Standard full size round food pan

Capacity 6.9 qt / 6.5 ltr

Soft auto close lid

Water recycling

Cladded water pan

Lift tab for easy food pan removal

No hot spots

18/10 quality stainless steel

Chafer Dimensions 17.25" x 19" x 8" / 439 x 483 x 204 mm

Chafer Weight 15 lbs / 6.9 kg

Stand Dimensions 14" x 14" x 4.25" / 356 x 356 x 108 mm