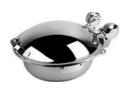

Large round Induction chafer Domino square black wood platform

Super low energy Induction warmer

Standard full size round food pan

Capacity 6.9 qt / 6.5 ltr

Soft auto close lid

Water recycling

Cladded water pan

Lift tab for easy food pan removal

No hot spots

18/10 quality stainless steel

Chafer Dimensions 17.25" x 19" x 8" / 439 x 483 x 204 mm

Chafer Weight 15 lbs / 6.9 kg

Stand Dimensions 14" x 14" x 4.25" / 356 x 356 x 108 mm