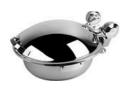

## Domino Rectangle Black Induction Set with Smart W Large Round Chafer 1A15704RP

Elevate hospitality with Domino Rectangle Black Induction Set's W Large Round Chafer, featuring a low-energy induction warmer, auto-close lid, water recycling system, and lift tab for easy food pan removal.

- Large round Induction chafer
- Domino rectangle black phenolic platform
- · Super low energy Induction warmer
- Standard full size round food pan
- Capacity 6.9 qt / 6.5 ltr
- Soft auto close lid
- Water recycling
- · Cladded water pan
- · Lift tab for easy food pan removal
- · No hot spots
- 18/10 quality stainless steel
- Chafer Dimensions 17.25" x 19" x 8" / 439 x 483 x 204 mm
- Chafer Weight 15 lbs / 6.9 kg
- Stand Dimensions 24.5" x 14" x 4.5" / 623 x 356 x 115 mm
- Stand Weight 13 lbs / 5.9 kg
- Carton Dimensions (1) 22" x 19" x 12" / 559 x 483 x 305 mm (2) 27" x 17" x 7" / 686 x 432 x 178 mm
- Carton Weight (1) 18 lbs / 8.2 kg (2) 14 lbs / 6.4 kg