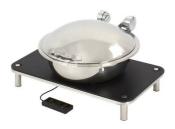

## Domino Rectangle Black Induction Set with Smart W Large Round Chafer 1A15704RP

Elevate hospitality with Domino Rectangle Black Induction Set's W Large Round Chafer, featuring a low-energy induction warmer, auto-close lid, water recycling system, and lift tab for easy food pan removal.

- Large round Induction chafer
- Domino rectangle black phenolic platform
- · Super low energy Induction warmer
- Standard full size round food pan
- Capacity 6.9 qt / 6.5 ltr
- Soft auto close lid
- Water recycling
- · Cladded water pan
- · Lift tab for easy food pan removal
- · No hot spots
- 18/10 quality stainless steel
- Chafer Dimensions 17.25" x 19" x 8" / 439 x 483 x 204 mm
- Chafer Weight 15 lbs / 6.9 kg
- Stand Dimensions 24.5" x 14" x 4.5" / 623 x 356 x 115 mm
- Stand Weight 13 lbs / 5.9 kg
- Carton Dimensions (1) 22" x 19" x 12" / 559 x 483 x 305 mm (2) 27" x 17" x 7" / 686 x 432 x 178 mm
- Carton Weight (1) 18 lbs / 8.2 kg (2) 14 lbs / 6.4 kg