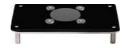

armer, auto-close lid, water recycling system, and lift tab for easy food pan removal.

- Large round Induction chafer
- Domino rectangle black phenolic platform
- · Super low energy Induction warmer
- Standard full size round food pan
- Capacity 6.9 qt / 6.5 ltr
- Soft auto close lid
- Water recycling
- · Cladded water pan
- · Lift tab for easy food pan removal
- · No hot spots
- 18/10 quality stainless steel
- Chafer Dimensions 17.25" x 19" x 8" / 439 x 483 x 204 mm
- Chafer Weight 15 lbs / 6.9 kg
- Stand Dimensions 24.5" x 14" x 4.5" / 623 x 356 x 115 mm
- Stand Weight 13 lbs / 5.9 kg
- Carton Dimensions (1) 22" x 19" x 12" / 559 x 483 x 305 mm (2) 27" x 17" x 7" / 686 x 432 x 178 mm
- Carton Weight (1) 18 lbs / 8.2 kg (2) 14 lbs / 6.4 kg

## **Included Accessories**







BY FOH







**1ARECPSET** Black Phenolic