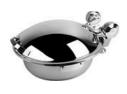

## Domino Rectangle Black Wood Induction Set with Smart W Large Round Chafer 1A15704RB

The Domino Rectangle Black Wood Platform features a Large Round Induction Chafer with a 6.9 qt capacity, a round food pan, and a low-energy Induction warmer. It features a soft auto-close lid, a lift tab, and water recycling for easy use.

Large round Induction chafer

Domino rectangle black wood platform

Super low energy Induction warmer

Standard full size round food pan

Capacity 6.9 qt / 6.5 ltr

Soft auto close lid

Water recycling

Cladded water pan

Lift tab for easy food pan removal

No hot spots

18/10 quality stainless steel

Chafer Dimensions 17.25" x 19" x 8" / 439 x 483 x 204 mm

Chafer Weight 15 lbs / 6.9 kg

Stand Dimensions 24.5" x 14" x 4.5" / 623 x 356 x 115 mm