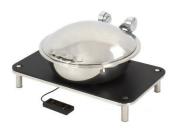

## Domino Rectangle Black Wood Induction Set with Smart W Large Round Chafer 1A15704RB

The Domino Rectangle Black Wood Platform features a Large Round Induction Chafer with a 6.9 qt capacity, a round food pan, and a low-energy Induction warmer. It features a soft auto-close lid, a lift tab, and water recycling for easy use.

Large round Induction chafer

Domino rectangle black wood platform

Super low energy Induction warmer

Standard full size round food pan

Capacity 6.9 qt / 6.5 ltr

Soft auto close lid

Water recycling

Cladded water pan

Lift tab for easy food pan removal

No hot spots

18/10 quality stainless steel

Chafer Dimensions 17.25" x 19" x 8" / 439 x 483 x 204 mm

Chafer Weight 15 lbs / 6.9 kg

Stand Dimensions 24.5" x 14" x 4.5" / 623 x 356 x 115 mm