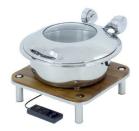

## Domino Square Wood Induction Set with Smart W Medium Round Chafer 1A15702SW

The Domino Square Wood Induction Set enhances food presentation with a medium round chafer, auto-close glass lid, lift tab, low-energy induction warmer, water recycling, and stylish domino square wood platform.

- Medium round Induction chafer
- Domino square wood platform
- · Super low energy Induction warmer
- Medium size round food pan
- Capacity 4.8 qt / 4.5 ltr
- Soft auto close glass lid
- Water recycling
- Cladded water pan
- · Lift tab for easy food pan removal
- · No hot spots
- 18/10 quality stainless steel
- Chafer Dimensions 15.25" x 17" x 7" / 388 x 432 x 178 mm
- Chafer Weight 12 lbs / 5.5 kg
- Stand Dimensions 14" x 14" x 4.25" / 356 x 356 x 108 mm
- Stand Weight 9 lbs / 4.1 kg
- Carton Dimensions (1) 20" x 18" x 10" / 508 x 458 x 254 mm (2) 17" x 17" x 7" / 432 x 432 x 178 mm
- Carton Weight (1) 15 lbs / 6.8 kg (2) 11 lbs / 5 kg