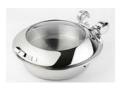

- Medium round Induction chafer
- Domino square wood platform
- · Super low energy Induction warmer
- Medium size round food pan
- Capacity 4.8 qt / 4.5 ltr
- Soft auto close glass lid
- Water recycling
- Cladded water pan
- · Lift tab for easy food pan removal
- · No hot spots
- 18/10 quality stainless steel
- Chafer Dimensions 15.25" x 17" x 7" / 388 x 432 x 178 mm
- Chafer Weight 12 lbs / 5.5 kg
- Stand Dimensions 14" x 14" x 4.25" / 356 x 356 x 108 mm
- Stand Weight 9 lbs / 4.1 kg
- Carton Dimensions (1) 20" x 18" x 10" / 508 x 458 x 254 mm (2) 17" x 17" x 7" / 432 x 432 x 178 mm
- Carton Weight (1) 15 lbs / 6.8 kg (2) 11 lbs / 5 kg

## **Included Accessories**

BY FOH

1A15702 1AIW19405SET The Medium SMART W Round Chafing Dish Domino Square Induction Platform Set, Wood w/ Glass Lid, Stainless Steel