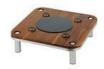

## Domino Square Wood Induction Set with Smart W Medium Round Chafer 1A15702SW

The Domino Square Wood Induction Set enhances food presentation with a medium round chafer, auto-close glass lid, lift tab, low-energy induction warmer, water recycling, and stylish domino square wood platform.

- Medium round Induction chafer
- Domino square wood platform
- · Super low energy Induction warmer
- Medium size round food pan
- Capacity 4.8 qt / 4.5 ltr
- Soft auto close glass lid
- Water recycling
- Cladded water pan
- · Lift tab for easy food pan removal
- · No hot spots
- 18/10 quality stainless steel
- Chafer Dimensions 15.25" x 17" x 7" / 388 x 432 x 178 mm
- Chafer Weight 12 lbs / 5.5 kg
- Stand Dimensions 14" x 14" x 4.25" / 356 x 356 x 108 mm
- Stand Weight 9 lbs / 4.1 kg
- Carton Dimensions (1) 20" x 18" x 10" / 508 x 458 x 254 mm (2) 17" x 17" x 7" / 432 x 432 x 178 mm
- Carton Weight (1) 15 lbs / 6.8 kg (2) 11 lbs / 5 kg