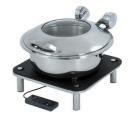

## Domino Square Black Induction Set with Smart W Medium Round Chafer 1A15702SP

- · Medium round Induction chafer
- · Domino square black phenolic platform
- · Super low energy Induction warmer
- · Medium size round food pan
- Capacity 4.8 qt / 4.5 ltr
- · Soft auto close glass lid
- · Water recycling
- · Cladded water pan
- · Lift tab for easy food pan removal
- · No hot spots
- 18/10 quality stainless steel
- Chafer Dimensions 15.25" x 17" x 7" / 388 x 432 x 178 mm
- Chafer Weight 12 lbs / 5.5 kg
- Stand Dimensions 14" x 14" x 4.25" / 356 x 356 x 108 mm
- Stand Weight 9 lbs / 4.1 kg
- Carton Dimensions (1) 20" x 18" x 10" / 508 x 458 x 254 mm (2) 17" x 17" x 7" / 432 x 432 x 178 mm
- Carton Weight (1) 15 lbs / 6.8 kg (2) 11 lbs / 5 kg