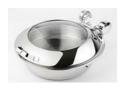

Medium round Induction chafer

Domino square black wood platform

Super low energy Induction warmer

Medium size round food pan

Capacity 4.8 qt / 4.5 ltr

Soft auto close glass lid

Water recycling

Cladded water pan

Lift tab for easy food pan removal

No hot spots

18/10 quality stainless steel

Chafer Dimensions 15.25" x 17" x 7" / 388 x 432 x 178 mm

Chafer Weight 12 lbs / 5.5 kg

Stand Dimensions 14" x 14" x 4.25" / 356 x 356 x 108 mm