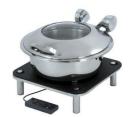

## Domino Square Black Wood Induction Set with Smart W Medium Round Chafer 1A15702SB

The Domino Black Square Wood Induction Set enhances food presentation with a medium round chafer, auto-close glass lid, lift tab, low-energy induction warmer, water recycling, and stylish domino square wood platform.

Medium round Induction chafer

Domino square black wood platform

Super low energy Induction warmer

Medium size round food pan

Capacity 4.8 qt / 4.5 ltr

Soft auto close glass lid

Water recycling

Cladded water pan

Lift tab for easy food pan removal

No hot spots

18/10 quality stainless steel

Chafer Dimensions 15.25" x 17" x 7" / 388 x 432 x 178 mm

Chafer Weight 12 lbs / 5.5 kg

Stand Dimensions 14" x 14" x 4.25" / 356 x 356 x 108 mm