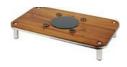

- Medium round Induction chafer
- Domino rectangle wood platform
- · Super low energy Induction warmer
- Medium size round food pan
- Capacity 4.8 qt / 4.5 ltr
- · Soft auto close glass lid
- Water recycling
- Cladded water pan
- · Lift tab for easy food pan removal
- · No hot spots
- 18/10 quality stainless steel
- Chafer Dimensions 15.25" x 17" x 7" / 388 x 432 x 178 mm
- Chafer Weight 12 lbs / 5.5 kg
- Stand Dimensions 24.5" x 14" x 4.5" / 623 x 356 x 115 mm
- Stand Weight 13 lbs / 5.9 kg
- Carton Dimensions (1) 20" x 18" x 10" / 508 x 458 x 254 mm (2) 27" x 17" x 7" / 686 x 432 x 178 mm
- Carton Weight (1) 15 lbs / 6.8 kg (2) 14 lbs / 6.4 kg

## **Included Accessories**

BY FOH

1A15702 The Medium SMART W Round Chafing Dish w/ Glass Lid, Stainless Steel

1AIW19406SET Domino Rectangle Induction Platform Set, Wood