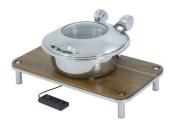

## Domino Rectangle Wood Induction Set with Smart W Medium Round Chafer 1A15702RW

The Domino Rectangle Wood Induction Set features a medium round chafer, low-energy induction warmer, and a round food pan. Made from 18/10 quality stainless steel, it ensures efficient usage and prevents hot spots.

- Medium round Induction chafer
- Domino rectangle wood platform
- · Super low energy Induction warmer
- Medium size round food pan
- Capacity 4.8 qt / 4.5 ltr
- · Soft auto close glass lid
- Water recycling
- Cladded water pan
- · Lift tab for easy food pan removal
- · No hot spots
- 18/10 quality stainless steel
- Chafer Dimensions 15.25" x 17" x 7" / 388 x 432 x 178 mm
- Chafer Weight 12 lbs / 5.5 kg
- Stand Dimensions 24.5" x 14" x 4.5" / 623 x 356 x 115 mm
- Stand Weight 13 lbs / 5.9 kg
- Carton Dimensions (1) 20" x 18" x 10" / 508 x 458 x 254 mm (2) 27" x 17" x 7" / 686 x 432 x 178 mm
- Carton Weight (1) 15 lbs / 6.8 kg (2) 14 lbs / 6.4 kg