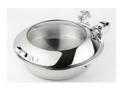

- Medium round Induction chafer
- Domino rectangle wood platform
- · Super low energy Induction warmer
- Medium size round food pan
- Capacity 4.8 qt / 4.5 ltr
- · Soft auto close glass lid
- Water recycling
- Cladded water pan
- · Lift tab for easy food pan removal
- · No hot spots
- 18/10 quality stainless steel
- Chafer Dimensions 15.25" x 17" x 7" / 388 x 432 x 178 mm
- Chafer Weight 12 lbs / 5.5 kg
- Stand Dimensions 24.5" x 14" x 4.5" / 623 x 356 x 115 mm
- Stand Weight 13 lbs / 5.9 kg
- Carton Dimensions (1) 20" x 18" x 10" / 508 x 458 x 254 mm (2) 27" x 17" x 7" / 686 x 432 x 178 mm
- Carton Weight (1) 15 lbs / 6.8 kg (2) 14 lbs / 6.4 kg

## **Included Accessories**

BY FOH

1A15702 The Medium SMART W Round Chafing Dish w/ Glass Lid, Stainless Steel

1AIW19406SET Domino Rectangle Induction Platform Set, Wood