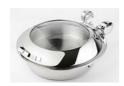

## Domino Square Wood Induction Set with Smart W Large Round Chafer 1A15701SW

Experience elegance with the Domino Square Wood Induction Set and Smart W Large Round Chafer, made from 18/10 stainless steel. This chafer features a 6.9 qt round food pan, auto-close glass lid, water recycling system, cladded water pan, and lift tab for easy removal.

- · Large round Induction chafer
- · Domino square wood platform
- · Super low energy Induction warmer
- · Standard full size round food pan
- Capacity 6.9 qt / 6.5 ltr
- · Soft auto close glass lid
- · Water recycling
- · Cladded water pan
- · Lift tab for easy food pan removal
- No hot spots
- 18/10 quality stainless steel
- Chafer Dimensions 17.25" x 19" x 8" / 439 x 483 x 204 mm
- Chafer Weight 15 lbs / 6.9 kg
- Stand Dimensions 14" x 14" x 4.25" / 356 x 356 x 108 mm
- Stand Weight 9 lbs / 4.1 kg
- Carton Dimensions (1) 22" x 19" x 12" / 559 x 483 x 305 mm (2) 17" x 17" x 7" / 432 x 432 x 178 mm