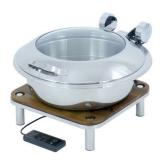

## Domino Square Wood Induction Set with Smart W Large Round Chafer 1A15701SW

Experience elegance with the Domino Square Wood Induction Set and Smart W Large Round Chafer, made from 18/10 stainless steel. This chafer features a 6.9 qt round food pan, auto-close glass lid, water recycling system, cladded water pan, and lift tab for easy removal.

- · Large round Induction chafer
- · Domino square wood platform
- · Super low energy Induction warmer
- · Standard full size round food pan
- Capacity 6.9 qt / 6.5 ltr
- · Soft auto close glass lid
- · Water recycling
- · Cladded water pan
- · Lift tab for easy food pan removal
- No hot spots
- 18/10 quality stainless steel
- Chafer Dimensions 17.25" x 19" x 8" / 439 x 483 x 204 mm
- Chafer Weight 15 lbs / 6.9 kg
- Stand Dimensions 14" x 14" x 4.25" / 356 x 356 x 108 mm
- Stand Weight 9 lbs / 4.1 kg
- Carton Dimensions (1) 22" x 19" x 12" / 559 x 483 x 305 mm (2) 17" x 17" x 7" / 432 x 432 x 178 mm