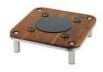

- · Large round Induction chafer
- · Domino square wood platform
- · Super low energy Induction warmer
- · Standard full size round food pan
- Capacity 6.9 qt / 6.5 ltr
- · Soft auto close glass lid
- · Water recycling
- · Cladded water pan
- · Lift tab for easy food pan removal
- No hot spots
- 18/10 quality stainless steel
- Chafer Dimensions 17.25" x 19" x 8" / 439 x 483 x 204 mm
- Chafer Weight 15 lbs / 6.9 kg
- Stand Dimensions 14" x 14" x 4.25" / 356 x 356 x 108 mm
- Stand Weight 9 lbs / 4.1 kg
- Carton Dimensions (1) 22" x 19" x 12" / 559 x 483 x 305 mm (2) 17" x 17" x 7" / 432 x 432 x 178 mm