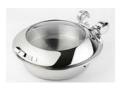

## Domino Square Black Wood Induction Set with Smart W Large Round Chafer 1A15701SB

- · Large round Induction chafer
- Domino square black wood platform
- Super low energy Induction warmer
- Standard full size round food pan
- Capacity 6.9 qt / 6.5 ltr
- · Soft auto close glass lid
- Water recycling
- Cladded water pan
- Lift tab for easy food pan removal
- No hot spots
- 18/10 quality stainless steel
- Chafer Dimensions 17.25" x 19" x 8" / 439 x 483 x 204 mm
- Chafer Weight 15 lbs / 6.9 kg
- Stand Dimensions 14" x 14" x 4.25" / 356 x 356 x 108 mm
- Stand Weight 9 lbs / 4.1 kg
- Carton Dimensions (1) 22" x 19" x 12" / 559 x 483 x 305 mm (2) 17" x 17" x 7" / 432 x 432 x 178 mm
- Carton Weight (1) 18 lbs / 8.2 kg (2) 11 lbs / 5 kg