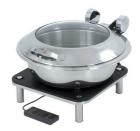

## Domino Square Black Wood Induction Set with Smart W Large Round Chafer 1A15701SB

- · Large round Induction chafer
- Domino square black wood platform
- Super low energy Induction warmer
- Standard full size round food pan
- Capacity 6.9 qt / 6.5 ltr
- · Soft auto close glass lid
- Water recycling
- Cladded water pan
- Lift tab for easy food pan removal
- No hot spots
- 18/10 quality stainless steel
- Chafer Dimensions 17.25" x 19" x 8" / 439 x 483 x 204 mm
- Chafer Weight 15 lbs / 6.9 kg
- Stand Dimensions 14" x 14" x 4.25" / 356 x 356 x 108 mm
- Stand Weight 9 lbs / 4.1 kg
- Carton Dimensions (1) 22" x 19" x 12" / 559 x 483 x 305 mm (2) 17" x 17" x 7" / 432 x 432 x 178 mm
- Carton Weight (1) 18 lbs / 8.2 kg (2) 11 lbs / 5 kg