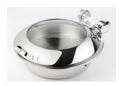

## Domino Rectangle Wood Induction Set with Smart W Large Round Chafer 1A15701RW

The Domino Rectangle Wood Induction Set with a W Large Round Chafer is a high-quality, 18/10 stainless steel set with a 6.9qt capacity, auto-close glass lid, water pan, water recycling system, and lift tab.

- · Large round Induction chafer
- · Domino rectangle wood platform
- · Super low energy Induction warmer
- · Standard full size round food pan
- Capacity 6.9 qt / 6.5 ltr
- · Soft auto close glass lid
- · Water recycling
- · Cladded water pan
- · Lift tab for easy food pan removal
- No hot spots
- 18/10 quality stainless steel
- Chafer Dimensions 17.25" x 19" x 8" / 439 x 483 x 204 mm
- Chafer Weight 15 lbs / 6.9 kg
- Stand Dimensions 24.5" x 14" x 4.5" / 623 x 356 x 115 mm
- Stand Weight 13 lbs / 5.9 kg
- Carton Dimensions (1) 22" x 19" x 12" / 559 x 483 x 305 mm (2) 27" x 17" x 7" / 686 x 432 x 178 mm
- Carton Weight (1) 18 lbs / 8.2 kg (2) 14 lbs / 6.4 kg

## Included Accessories

1A15701 The Large SMART W Round Chafing Dish w/  $\;\;$  Domino Rectangle Induction Platform Set, Glass Lid, Stainless Steel

1AIW19406SET Wood