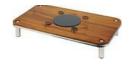

## Domino Rectangle Wood Induction Set with Smart W Large Round Chafer 1A15701RW

The Domino Rectangle Wood Induction Set with a W Large Round Chafer is a high-quality, 18/10 stainless steel set with a 6.9qt capacity, auto-close glass lid, water pan, water recycling system, and lift tab.

- · Large round Induction chafer
- · Domino rectangle wood platform
- · Super low energy Induction warmer
- · Standard full size round food pan
- Capacity 6.9 qt / 6.5 ltr
- · Soft auto close glass lid
- · Water recycling
- · Cladded water pan
- · Lift tab for easy food pan removal
- No hot spots
- 18/10 quality stainless steel
- Chafer Dimensions 17.25" x 19" x 8" / 439 x 483 x 204 mm
- Chafer Weight 15 lbs / 6.9 kg
- Stand Dimensions 24.5" x 14" x 4.5" / 623 x 356 x 115 mm
- Stand Weight 13 lbs / 5.9 kg
- Carton Dimensions (1) 22" x 19" x 12" / 559 x 483 x 305 mm (2) 27" x 17" x 7" / 686 x 432 x 178 mm
- Carton Weight (1) 18 lbs / 8.2 kg (2) 14 lbs / 6.4 kg

## Included Accessories

1A15701 The Large SMART W Round Chafing Dish w/  $\;\;$  Domino Rectangle Induction Platform Set, Glass Lid, Stainless Steel

1AIW19406SET Wood