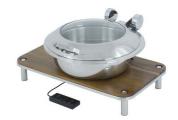

## Domino Rectangle Wood Induction Set with Smart W Large Round Chafer 1A15701RW

The Domino Rectangle Wood Induction Set with a W Large Round Chafer is a high-quality, 18/10 stainless steel set with a 6.9qt capacity, auto-close glass lid, water pan, water recycling system, and lift tab.

- · Large round Induction chafer
- · Domino rectangle wood platform
- · Super low energy Induction warmer
- · Standard full size round food pan
- Capacity 6.9 qt / 6.5 ltr
- · Soft auto close glass lid
- · Water recycling
- · Cladded water pan
- · Lift tab for easy food pan removal
- No hot spots
- 18/10 quality stainless steel
- Chafer Dimensions 17.25" x 19" x 8" / 439 x 483 x 204 mm
- Chafer Weight 15 lbs / 6.9 kg
- Stand Dimensions 24.5" x 14" x 4.5" / 623 x 356 x 115 mm
- Stand Weight 13 lbs / 5.9 kg
- Carton Dimensions (1) 22" x 19" x 12" / 559 x 483 x 305 mm (2) 27" x 17" x 7" / 686 x 432 x 178 mm
- Carton Weight (1) 18 lbs / 8.2 kg (2) 14 lbs / 6.4 kg

## Included Accessories

1A15701 The Large SMART W Round Chafing Dish w/  $\;\;$  Domino Rectangle Induction Platform Set, Glass Lid, Stainless Steel

1AIW19406SET Wood