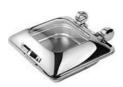

## Domino Square Black Induction Set with Smart W Square Chafer 1A15700SP

- · Square Induction chafer
- · Domino square black phenolic platform
- · Super low energy Induction warmer
- Standard 2/3 GN food pan
- Capacity 5.8 qt / 5.5 ltr
- · Soft auto close glass lid
- · Water recycling
- · Cladded water pan
- · Lift tab for easy food pan removal
- · No hot spots
- 18/10 quality stainless steel
- Chafer Dimensions 16.25" x 17.5" x 6.5" / 413 x 445 x 166 mm
- Chafer Weight 13.5 lbs / 6.2 kg
- Stand Dimensions 14" x 14" x 4.25" / 356 x 356 x 108 mm
- Stand Weight 9 lbs / 4.1 kg
- Carton Dimensions (1) 21" x 20" x 10" / 534 x 508 x 254 mm (2) 17" x 17" x 7" / 432 x 432 x 178 mm
- Carton Weight (1) 17 lbs / 7.7 kg (2) 11 lbs / 5 kg