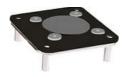

## Domino Square Black Induction Set with Smart W Square Chafer 1A15700SP

- · Square Induction chafer
- · Domino square black phenolic platform
- · Super low energy Induction warmer
- Standard 2/3 GN food pan
- Capacity 5.8 qt / 5.5 ltr
- · Soft auto close glass lid
- · Water recycling
- · Cladded water pan
- · Lift tab for easy food pan removal
- · No hot spots
- 18/10 quality stainless steel
- Chafer Dimensions 16.25" x 17.5" x 6.5" / 413 x 445 x 166 mm
- Chafer Weight 13.5 lbs / 6.2 kg
- Stand Dimensions 14" x 14" x 4.25" / 356 x 356 x 108 mm
- Stand Weight 9 lbs / 4.1 kg
- Carton Dimensions (1) 21" x 20" x 10" / 534 x 508 x 254 mm (2) 17" x 17" x 7" / 432 x 432 x 178 mm
- Carton Weight (1) 17 lbs / 7.7 kg (2) 11 lbs / 5 kg