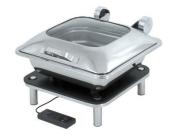

## Domino Square Black Induction Set with Smart W Square Chafer 1A15700SP

- · Square Induction chafer
- · Domino square black phenolic platform
- · Super low energy Induction warmer
- Standard 2/3 GN food pan
- Capacity 5.8 qt / 5.5 ltr
- · Soft auto close glass lid
- · Water recycling
- · Cladded water pan
- · Lift tab for easy food pan removal
- · No hot spots
- 18/10 quality stainless steel
- Chafer Dimensions 16.25" x 17.5" x 6.5" / 413 x 445 x 166 mm
- Chafer Weight 13.5 lbs / 6.2 kg
- Stand Dimensions 14" x 14" x 4.25" / 356 x 356 x 108 mm
- Stand Weight 9 lbs / 4.1 kg
- Carton Dimensions (1) 21" x 20" x 10" / 534 x 508 x 254 mm (2) 17" x 17" x 7" / 432 x 432 x 178 mm
- Carton Weight (1) 17 lbs / 7.7 kg (2) 11 lbs / 5 kg